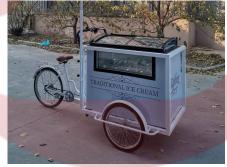

## **Ice Cream Cart**

## **Specification**

| Model:              | Ice Cream Cart                                                 |
|---------------------|----------------------------------------------------------------|
| Cart Dimensions:    | 320*91*240cm                                                   |
| Package Dimensions: | 250*100*130cm                                                  |
| Gross Weight:       | 150KG                                                          |
| Cart Material:      | Steel                                                          |
| Electrical:         | 220V/50HZ                                                      |
| Freezer Dimensions: | 100*69*99cm                                                    |
| Freezer Capacity:   | 130L                                                           |
| Temperature:        | -18 ~ -20 ℃                                                    |
| Umbrella:           | Waterproof canvas                                              |
| Customization:      | Cart sizes Cart colors Custom vinyl graphics Freezers Umbrella |