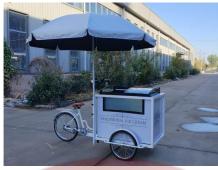

## **Ice Cream Cart**

## **Specification**

| Model:              | Ice Cream Cart                                                 |
|---------------------|----------------------------------------------------------------|
| Cart Dimensions:    | 320*91*240cm                                                   |
| Package Dimensions: | 250*100*130cm                                                  |
| Gross Weight:       | 150KG                                                          |
| Cart Material:      | Steel                                                          |
| Electrical:         | 220V/50HZ                                                      |
| Freezer Dimensions: | 100*69*99cm                                                    |
| Freezer Capacity:   | 130L                                                           |
| Temperature:        | -18 ~ -20 ℃                                                    |
| Umbrella:           | Waterproof canvas                                              |
| Customization:      | Cart sizes Cart colors Custom vinyl graphics Freezers Umbrella |