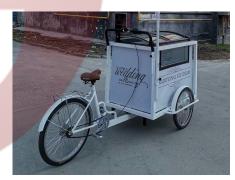

|
| Freezer Dimensions: | 100*69*99cm                                                    |
| Freezer Capacity:   | 130L                                                           |
| Temperature:        | -18 ~ -20 ℃                                                    |
| Umbrella:           | Waterproof canvas                                              |
| Customization:      | Cart sizes Cart colors Custom vinyl graphics Freezers Umbrella |

For more information on this cart model, such as size options, pricing, standard configurations, upgrades, production time, delivery terms, etc., please email sales@etofoodcarts.com. Our sales agent will contact you within a day or even sooner to address any inquiries you may have.

## **Details**

























## Design