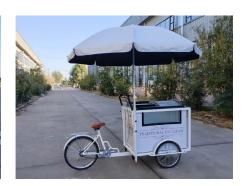

## **Ice Cream Cart**

## **Specification**

| Model:              | Ice Cream Cart                                                 |
|---------------------|----------------------------------------------------------------|
| Cart Dimensions:    | 320*91*240cm                                                   |
| Package Dimensions: | 250*100*130cm                                                  |
| Gross Weight:       | 150KG                                                          |
| Cart Material:      | Steel                                                          |
| Electrical:         | 220V/50HZ                                                      |
| Freezer Dimensions: | 100*69*99cm                                                    |
| Freezer Capacity:   | 130L                                                           |
| Temperature:        | -18 ~ -20 ℃                                                    |
| Umbrella:           | Waterproof canvas                                              |
| Customization:      | Cart sizes Cart colors Custom vinyl graphics Freezers Umbrella |