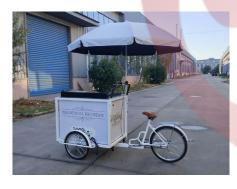

## **Ice Cream Cart**

## **Specification**

| Model:              | Ice Cream Cart                                                 |
|---------------------|----------------------------------------------------------------|
| Cart Dimensions:    | 320*91*240cm                                                   |
| Package Dimensions: | 250*100*130cm                                                  |
| Gross Weight:       | 150KG                                                          |
| Cart Material:      | Steel                                                          |
| Electrical:         | 220V/50HZ                                                      |
| Freezer Dimensions: | 100*69*99cm                                                    |
| Freezer Capacity:   | 130L                                                           |
| Temperature:        | -18 ~ -20 ℃                                                    |
| Umbrella:           | Waterproof canvas                                              |
| Customization:      | Cart sizes Cart colors Custom vinyl graphics Freezers Umbrella |