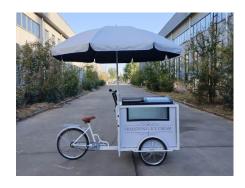

## **Ice Cream Cart**

## **Specification**

| Model:              | Ice Cream Cart                                                 |
|---------------------|----------------------------------------------------------------|
| Cart Dimensions:    | 320*91*240cm                                                   |
| Package Dimensions: | 250*100*130cm                                                  |
| Gross Weight:       | 150KG                                                          |
| Cart Material:      | Steel                                                          |
| Electrical:         | 220V/50HZ                                                      |
| Freezer Dimensions: | 100*69*99cm                                                    |
| Freezer Capacity:   | 130L                                                           |
| Temperature:        | -18 ~ -20 ℃                                                    |
| Umbrella:           | Waterproof canvas                                              |
| Customization:      | Cart sizes Cart colors Custom vinyl graphics Freezers Umbrella |