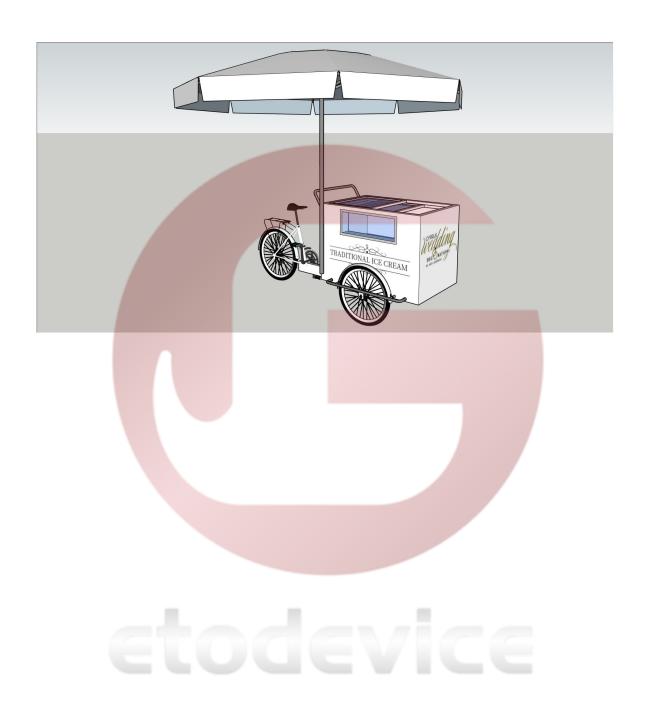

|
| Freezer Dimensions: | 100*69*99cm                                                    |
| Freezer Capacity:   | 130L                                                           |
| Temperature:        | -18 ~ -20 ℃                                                    |
| Umbrella:           | Waterproof canvas                                              |
| Customization:      | Cart sizes Cart colors Custom vinyl graphics Freezers Umbrella |

For more information on this cart model, such as size options, pricing, standard configurations, upgrades, production time, delivery terms, etc., please email sales@etofoodcarts.com. Our sales agent will contact you within a day or even sooner to address any inquiries you may have.

## **Details**

























## Design