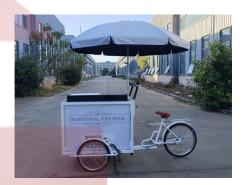

## **Ice Cream Cart**

## **Specification**

| Model:              | Ice Cream Cart                                                 |
|---------------------|----------------------------------------------------------------|
| Cart Dimensions:    | 320*91*240cm                                                   |
| Package Dimensions: | 250*100*130cm                                                  |
| Gross Weight:       | 150KG                                                          |
| Cart Material:      | Steel                                                          |
| Electrical:         | 220V/50HZ                                                      |
| Freezer Dimensions: | 100*69*99cm                                                    |
| Freezer Capacity:   | 130L                                                           |
| Temperature:        | -18 ~ -20 ℃                                                    |
| Umbrella:           | Waterproof canvas                                              |
| Customization:      | Cart sizes Cart colors Custom vinyl graphics Freezers Umbrella |